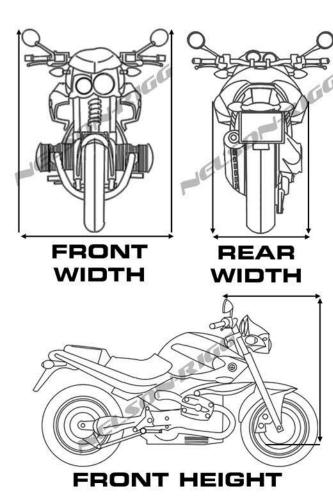

## Front Width: Maximum width of handlebar, mirror or faring. Whichever is wider. Rear Width: Maximum width of seat, fairing, for top case, or saddlebags. Whichever is wider. Measure from left to right across the widest part of your motorcycle. Measure in a straight line without any contours or bends.

Front Height: Maximum height of windshield, mirrors or handlebars. Whichever is taller. Measure from the tallest point of your motorcycle to about the bottom of your brake rotor. If you have a top case or tour trunk, please consider our ADV or XXL size cover.