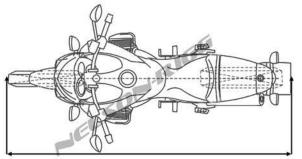

LENGTH

## Length: Maximum length of front tire to rear tire / rear top box / rear fender. Whichever makes contact with cover.

Measure from front to back across the longest parts of your motorcycle. Measure in a straight line without any contours or bends.